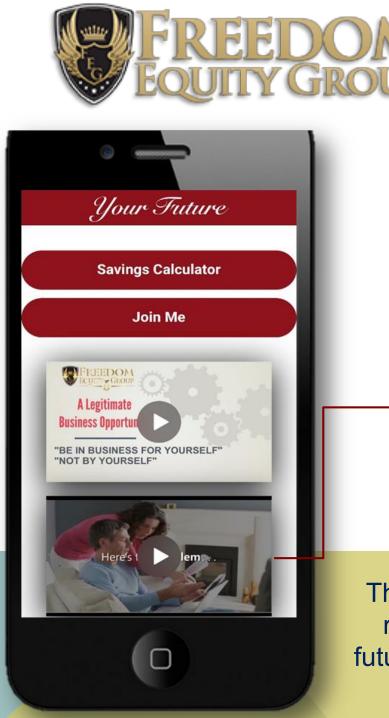

### Savings Calculator

Just Tap on "Savings Calculator" button and you will be able to find the retirement number for your client. On the spot calculations that can answer the basic question 'How much do you need to save to retire"

### **Business Opportunity Video**

This video will show the prospect how they can solve their Financial Future by applying them selves to a Proven System.

#### **Retirement Video**

This video shares with your prospect the facts of retirement, the truth about paying taxes in the future and why they need to make smart decisions now before its to late.

Just Tap on "Share / Friend" button and you will be able to input their cell number then send to their smartphone the Full Video Package that will explain what you do and why it's important that they do it also!