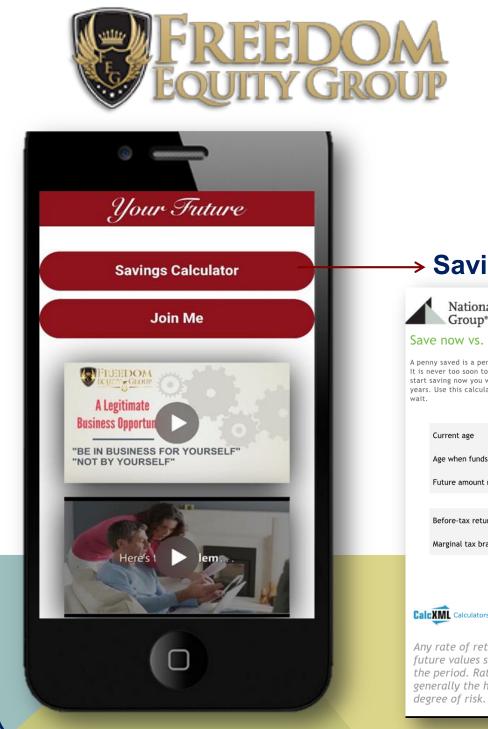

### Savings Calculator

#### Save now vs. save later

A penny saved is a penny earned, but a penny saved today is a penny earning more It is never too soon to begin taking advantage of compounding interest, so if you start saving now you will need to save considerably less than if you wait a few years. Use this calculator to determine how much extra you will need to save if you

| Current age               | 35  |   |  |  |
|---------------------------|-----|---|--|--|
| Age when funds are needed | 65  |   |  |  |
| Future amount needed (\$) | 0   |   |  |  |
|                           |     |   |  |  |
| Before-tax return (%)     | 8%  | 0 |  |  |
| Marginal tax bracket (%)  | 25% | 0 |  |  |
| Submit                    |     |   |  |  |

#### **CalcXML** Calculators For Websites

Any rate of return entered into the calculator to project future values should be a reasonable average return for the period. Rates of return will vary over time, and generally the higher the rate of return the higher the

Just Tap on "Savings Calculator" button and you will be able to find the retirement number for your client. On the spot calculations that can answer the basic question 'How much do you need to save to retire"