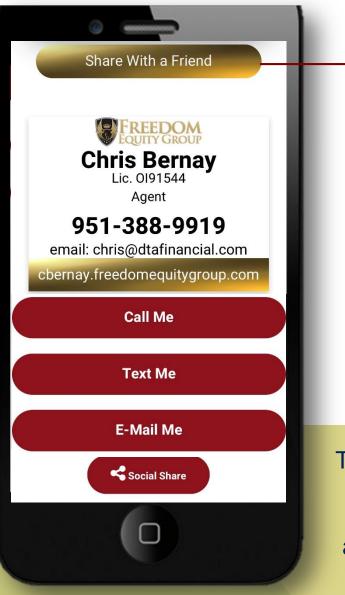

#### **Retirement Video**

This video shares with your prospect the facts of retirement, the truth about paying taxes in the future and why they need to make smart decisions now before its to late.

Just Tap on "Share / Friend" button and you will be able to input their cell number then send to their smartphone the Full Video Package that will explain what you do and why it's important that they do it also!

# Your Call To Actions Buttons to help the client get in touch with you!

- Your Cell Phone Number
- Your Text To Number
- Your E-Mail Address
  - Your Social Media Information (As Required)