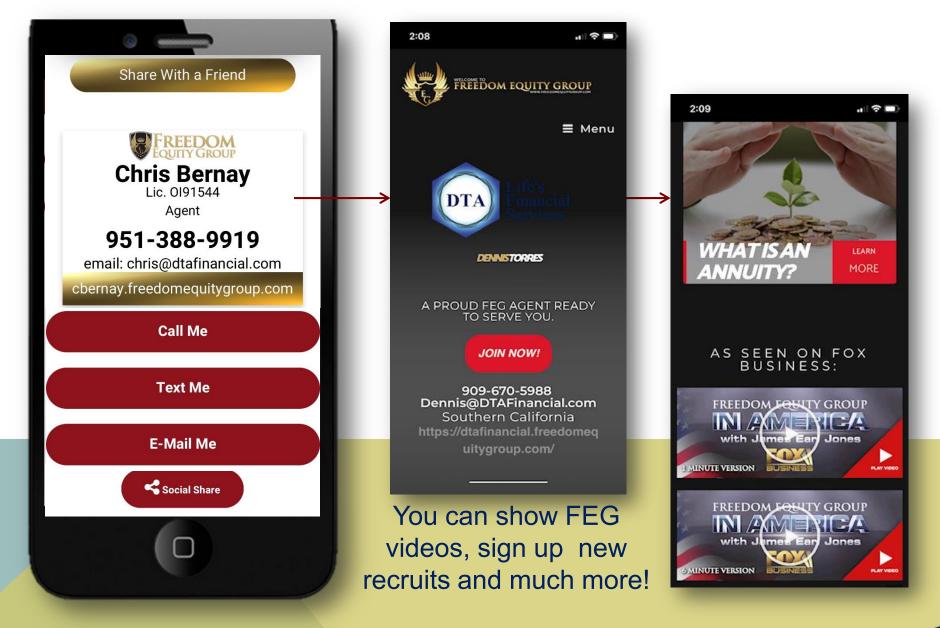

#### **Retirement Video**

This video shares with your prospect the facts of retirement, the truth about paying taxes in the future and why they need to make smart decisions now before its to late.

Just Tap on "Share / Friend" button and you will be able to input their cell number then send to their smartphone the Full Video Package that will explain what you do and why it's important that they do it also!

You can add Your Own Custom Photo

The Good News is that when you send your Videos to a Friend, they will have the option to resend the same Videos to their friends with your FEG information attached. So you will always get the credit for the sale.

# Your Call To Actions Buttons to help the client get in touch with you!

- Your Cell Phone Number
- Your Text To Number
- Your E-Mail Address
  - Your Social Media Information (As Required)