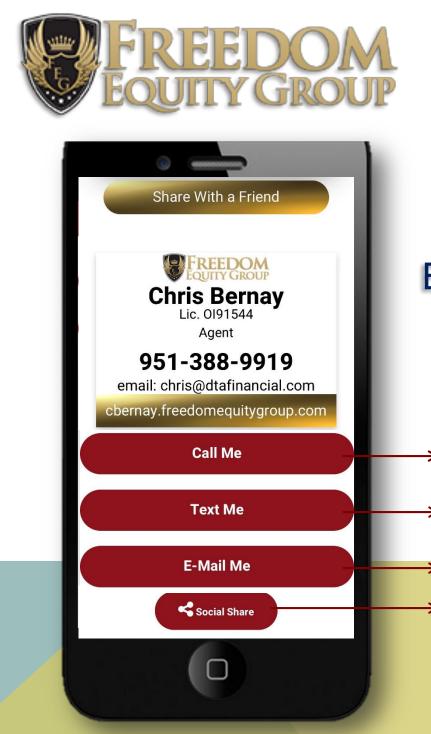

# Your Call To Actions Buttons to help the client get in touch with you!

- Your Cell Phone Number
- Your Text To Number
- Your E-Mail Address
  - Your Social Media Information (As Required)